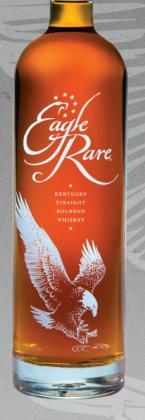

-Paul Pacult, The Spirit Journal

Eagle Rare Kentucky Straight Bourbon Whiskey is masterfully crafted and carefully aged for no less than ten years.

The rareness of this great breed of bourbon is evident in its complex aroma, as well as the smooth and lingering taste.

Eagle Rare is a bourbon that lives up to its name with its lofty, distinctive taste experience.

## **TASTING NOTES**

**Nose:** Complex aromas of soft toffee, hints of orange peel, herbs, honey, leather and oak

**Taste:** Salty, oaky flavors with notes of oily toffee and very rich cocoa

Finish: Dry and lingering